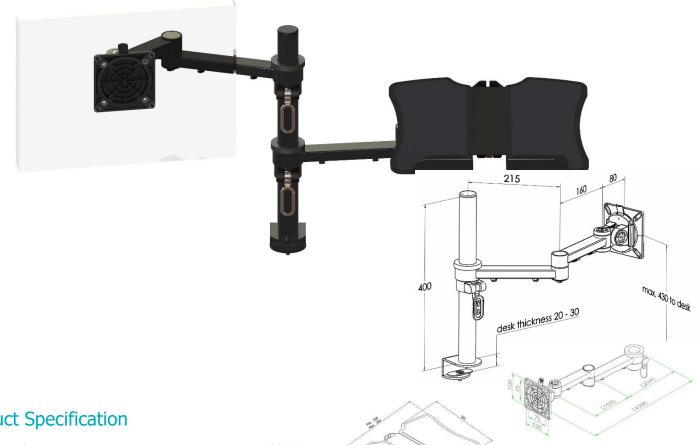

# XSTREAM dual beam with baby-c clamp post and laptop attachment

#### **Product Specification**

| Product code          | XSTREAM2PMCOMB07B - black                                                          |
|-----------------------|------------------------------------------------------------------------------------|
| Weight capacity       | 10kg                                                                               |
| Max screen size       | 30″                                                                                |
| Max forward extension | 460mm                                                                              |
|                       |                                                                                    |
| VESA                  | 75mm & 100mm VESA compliant                                                        |
| VESA<br>Movement      | 75mm & 100mm VESA compliant<br>Height adjustment, tilt, swivel, rotation and reach |
|                       | · · ·                                                                              |

#### **Product Dimensions**

| Product code      | XSTREAM2PMCOMB07                                    |    |
|-------------------|-----------------------------------------------------|----|
| Clamp             | Max desk depth 30mm                                 |    |
| Post              | 400mm                                               |    |
| Arms              | Max 460mm extension                                 |    |
| VESA              | 75mm & 100mm VESA complia                           | nt |
| Height adjustment | Max height adjustment 300mm                         |    |
| Tilt              | 85 degrees up / 85 degrees down (170 degrees total) |    |
| Laptop holder     | W: 300mm-360mm, D: 283mm                            |    |