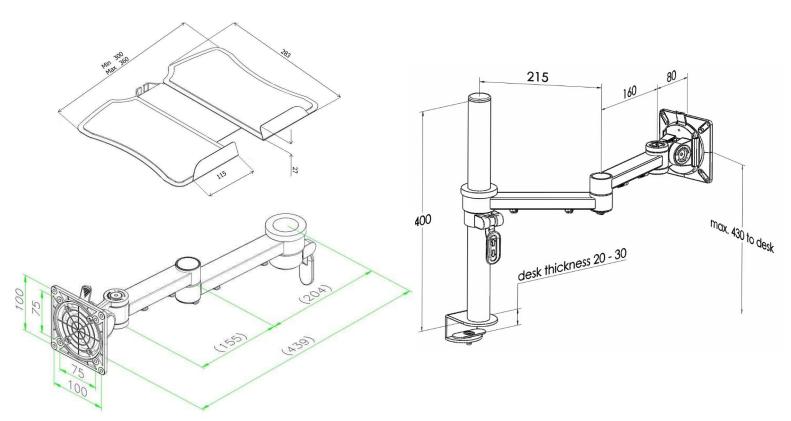

# XSTREAM dual beam with baby-c clamp post and laptop attachment

#### **Product Dimensions**

| Product code      | XSTREAM2PMCOMB07                                    |    |
|-------------------|-----------------------------------------------------|----|
| Clamp             | Max desk depth 30mm                                 |    |
| Post              | 400mm                                               |    |
| Arms              | Max 460mm extension                                 |    |
| VESA              | 75mm & 100mm VESA complia                           | nt |
| Height adjustment | Max height adjustment 300mm                         |    |
| Tilt              | 85 degrees up / 85 degrees down (170 degrees total) |    |
| Laptop holder     | W: 300mm-360mm, D: 283mm                            |    |